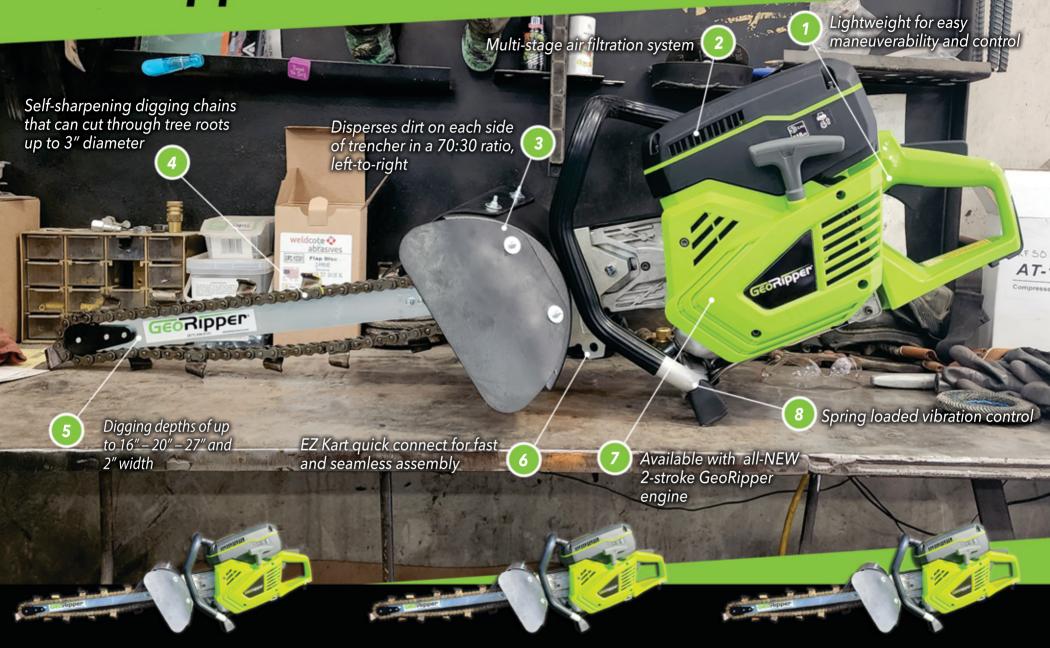

### **EZ KART** ™

- ✓ Compatible with all Models

  (Comes standard with The GeoRipper27)
- Disassembles easily for storage or transport
- Provides consistent digging depths for longer runs
- Quickly connects to GeoRipper trenchers
- ✓ Lightweight

#### **#TRENCHINGREVOLUTION**

THE GEORIPPER 16

THE GEORIPPER 20

THE GEORIPPER 27 W/ EZ KART

Digs up to 16" deep and 2" wide

Digs up to 20" deep and 2" wide

Digs up to 27" deep and 2" wide